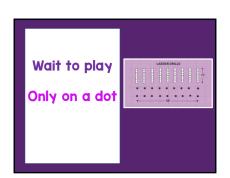

19 20 21

22 23 24

25 26 27

IMPORTANCE COLORS
Colors different from regular playground markings
"Only 2 colors yellow and purple"

Later when paint over Enormous amount of space

White or Yellow - Court

Purple-Waiting in Line

Colors different from regular playground markings

28 29 30

Planning and Paint
Kids favorite activity
RECESS

31 32 33

4 question survey after you sign off

34 35 36

Questions and Answers Write in Chat Box