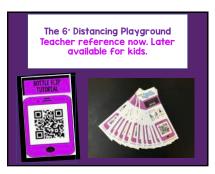

19 20 21

22 23 24

25 26 27

IMPORTANCE COLORS
Colors different from regular playground markings
"Only 2 colors yellow and purple"

Later when paint over Enormous amount of space

White or Yellow - Court

Purple-Waiting in Line