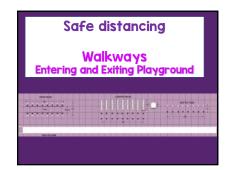

19 20 21

22 23 24

25 26 27

IMPORTANCE COLORS
Colors different from regular playground markings
"Only 2 colors yellow and purple"

Later when paint over Enormous amount of space

White or Yellow - Court

Purple-Waiting in Line

Colors different from regular playground markings

28 29 30

Planning and Paint
Kids favorite activity
RECESS

31 32 33

4 question survey after you sign off

34 35 36

Questions and Answers Write in Chat Box