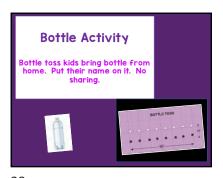

19 20 21

22 23 24

25 26 27

IMPORTANCE COLORS
Colors different from regular playground markings
"Only 2 colors yellow and purple"

Later when paint over Enormous amount of space

White or Yellow - Court

Purple-Waiting in Line